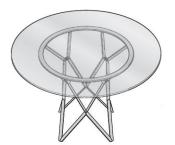

## Product: TABLE

Table with base in powder coated or Luxury metal die-cast Aluminium.

Top available in extralight clear glass or with an external ring in Sablè lacquered or Veneer.

## DIMENSIONS

Round table. Ø 120 (47''1/4) H 73 (28''3/4)

Oblò round table. Ø 130 (51''1/8) / 150 (59'') H 74 (29''1/8)

Oblò oval table. W 200 (78''3/4) D 137 (53''7/8) H 74 (29''1/8)