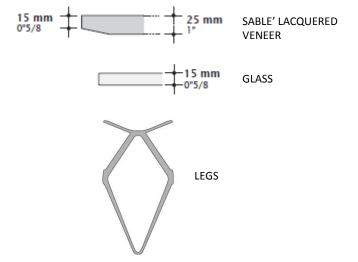

#### Тор:

**Clear glass:** transparent clear glass 15 mm thick. **Sablè lacquered or Veneer:** the tops are made in 25 mm thick chipboard panels; available in sablè lacquered or veneer finish. They are used for the external ring.