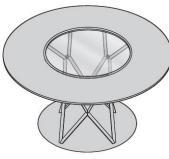

## Product: TABLE

Table with base in powder coated or Luxury metal die-cast Aluminium.

Top available in extralight clear glass or with an external ring in Sablè lacquered or Veneer.

## DIMENSIONS

Round table. Ø 120 (47''1/4) H 73 (28''3/4)

Oblò round table. Ø 130 (51''1/8) / 150 (59'') H 74 (29''1/8)

Oblò oval table. W 200 (78''3/4) D 137 (53''7/8) H 74 (29''1/8)