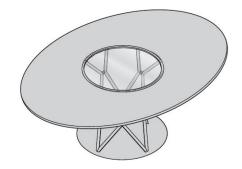

## Product: TABLE

Table with base in powder coated or Luxury metal die-cast Aluminium.

Top available in extralight clear glass or with an external ring in Sablè lacquered or Veneer.

## DIMENSIONS

Round table. Ø 120 (47''1/4) H 73 (28''3/4)

Oblò round table. Ø 130 (51''1/8) / 150 (59'') H 74 (29''1/8)

Oblò oval table. W 200 (78''3/4) D 137 (53''7/8) H 74 (29''1/8)