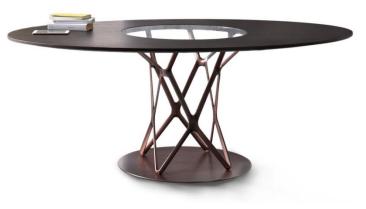

## Product: TABLE

Table with base in powder coated or Luxury metal die-cast Aluminium.

Top available in extralight clear glass or with an external ring in Sablè lacquered or Veneer.

## DIMENSIONS

Round table. Ø 120 (47''1/4) H 73 (28''3/4)

Oblò round table. Ø 130 (51''1/8) / 150 (59'') H 74 (29''1/8)

Oblò oval table. W 200 (78''3/4) D 137 (53''7/8) H 74 (29''1/8)